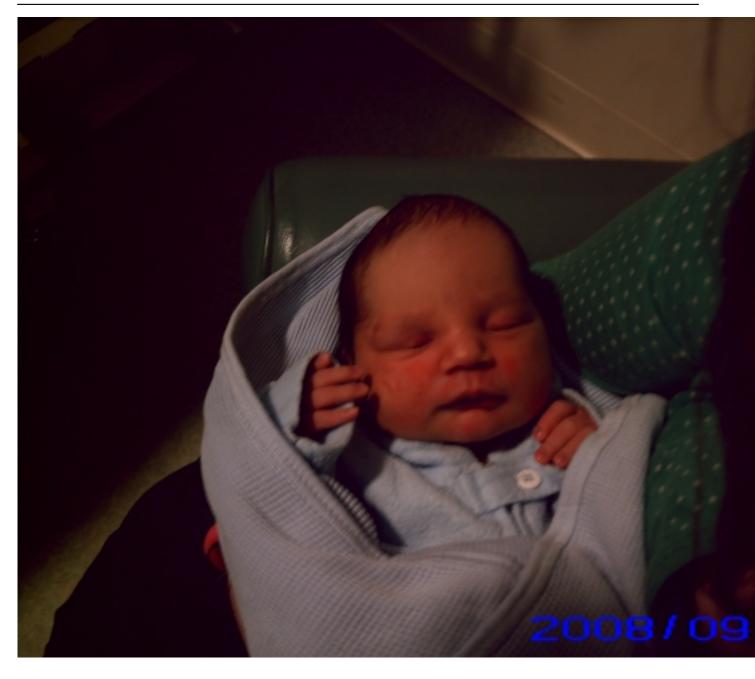

Written by Maxx Saturday, 04 October 2008 17:31

Well the new family member has arrived.

Noah Finlay Eastick was born at 9:04am on the 23rd of September. He came in at 3790gm, 8lb 5.5oz in the old scale. He was born with hair, we are still waiting on the eye colour, but looks like they may be blue. His skin seems darker than Liam and he does have a strong Krause look about him.

Mum is doing well, and Liam is enjoying the new brother, but he still needs to work on the concept of gentle, I also need to relax on the wrestling now to. Below is some pictures from his first day, I hope to have a short video soon as well.