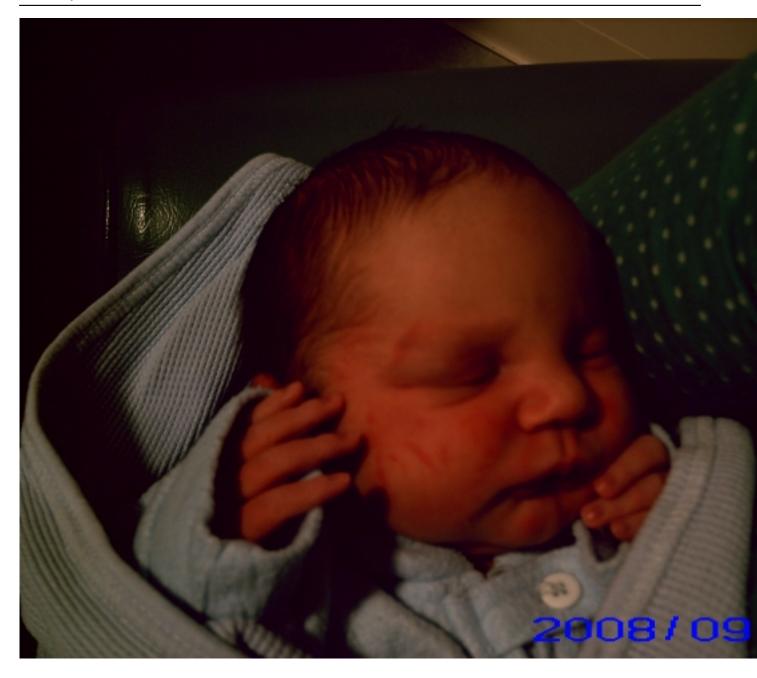

Written by Maxx Saturday, 04 October 2008 17:31

Well the new family member has arrived.

Noah Finlay Eastick was born at 9:04am on the 23rd of September. He came in at 3790gm, 8lb 5.5oz in the old scale. He was born with hair, we are still waiting on the eye colour, but looks like they may be blue. His skin seems darker than Liam and he does have a strong Krause look about him.

Mum is doing well, and Liam is enjoying the new brother, but he still needs to work on the concept of gentle, I also need to relax on the wrestling now to. Below is some pictures from his first day, I hope to have a short video soon as well.